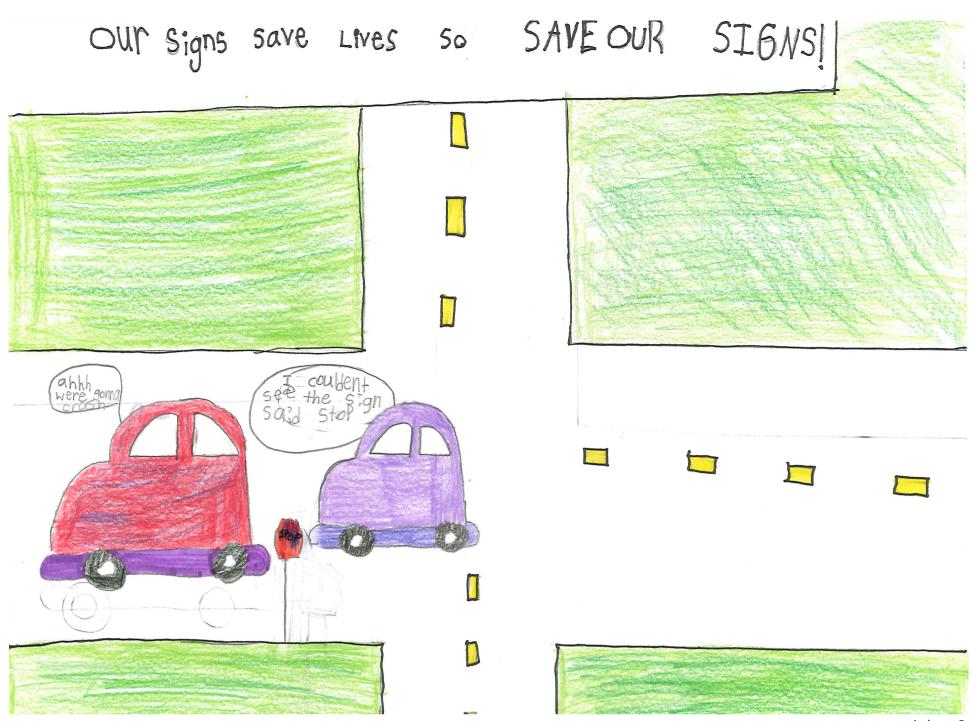

"SAVE OUR SIGNS!" Missing or damaged signs can lead to traffic accidents resulting in property damage, injury and death. Many local road agencies (i.e., county, city and township) across the state fight an expensive and constant battle to keep signs in place and in good repair. That effort costs tax dollars and valuable time that could be better spent on other important road maintenance and improvement efforts. Even the best driver can miss a corner or zoom unsafely through an intersection if signs are damaged or missing.

Road signs give information to drivers and prevent accidents.

Sign's are Good for the Road Because if. We don't Have Stopsight a Lote of People would crosh or can Die signs Help us survive thank

Quinn P. Hope-Page Public Schools, Hope