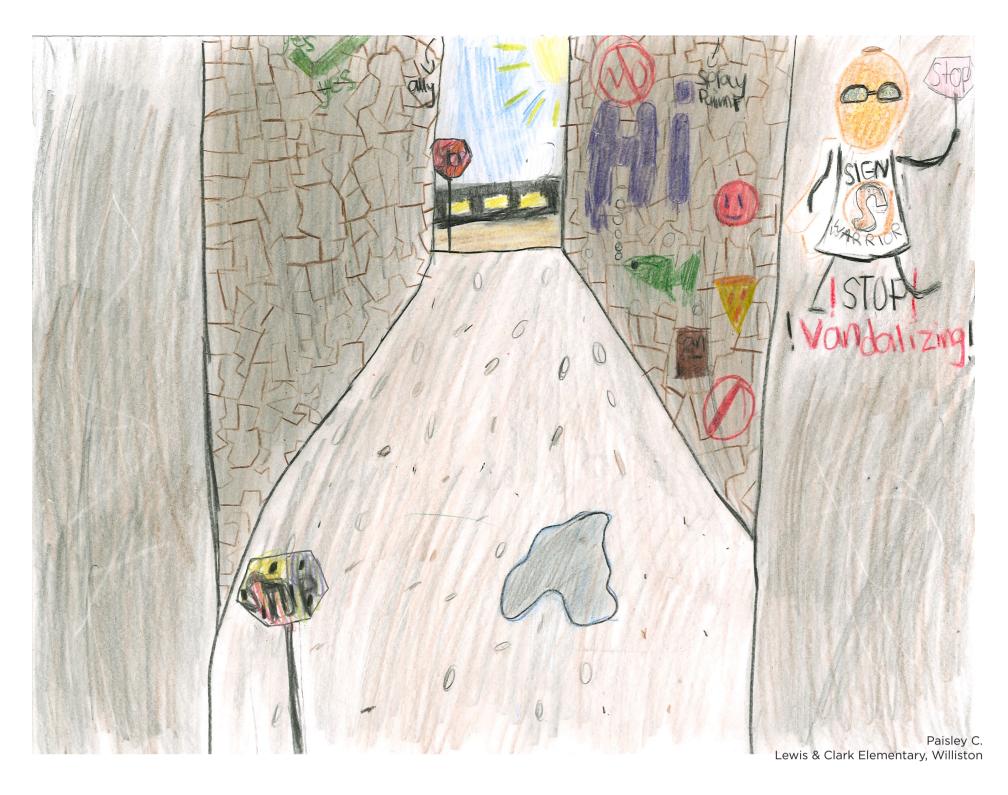

Jon.\* Cant tell hat that saysi? one ng fo e H needs more coler let me spray purplet 5 60 bout nis x ote Gemma O. Lewis & Clark Elementary, Williston

Imagine a Captain Marvel comic style of sign warrior hero that saves the day and foils sign vandalism. This hero protects our signs, keeping our roads safe so that we get home to our families each day. This hero also changes our outlook on the importance of signs and creates a culture of awareness and that saves lives.