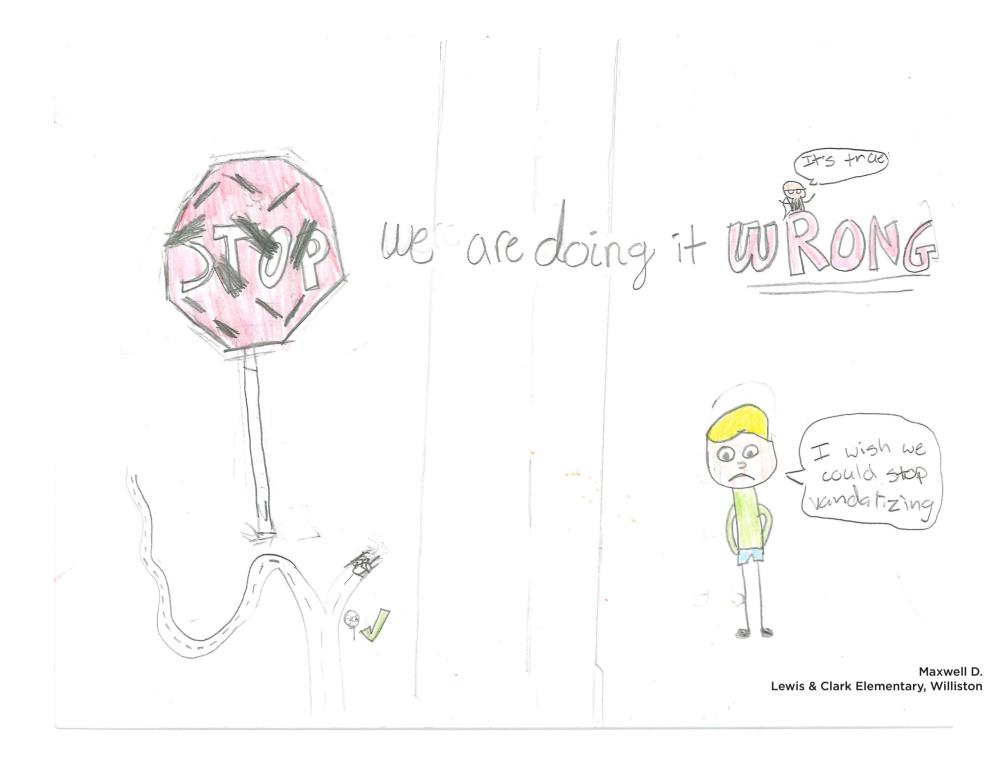

Road signs give information to drivers and prevent accidents.

Sign's are Good for the Road Because if. We don't Have Stopsight a Lote of People would crosh or can Die signs Help us survive thank

Quinn P. Hope-Page Public Schools, Hope