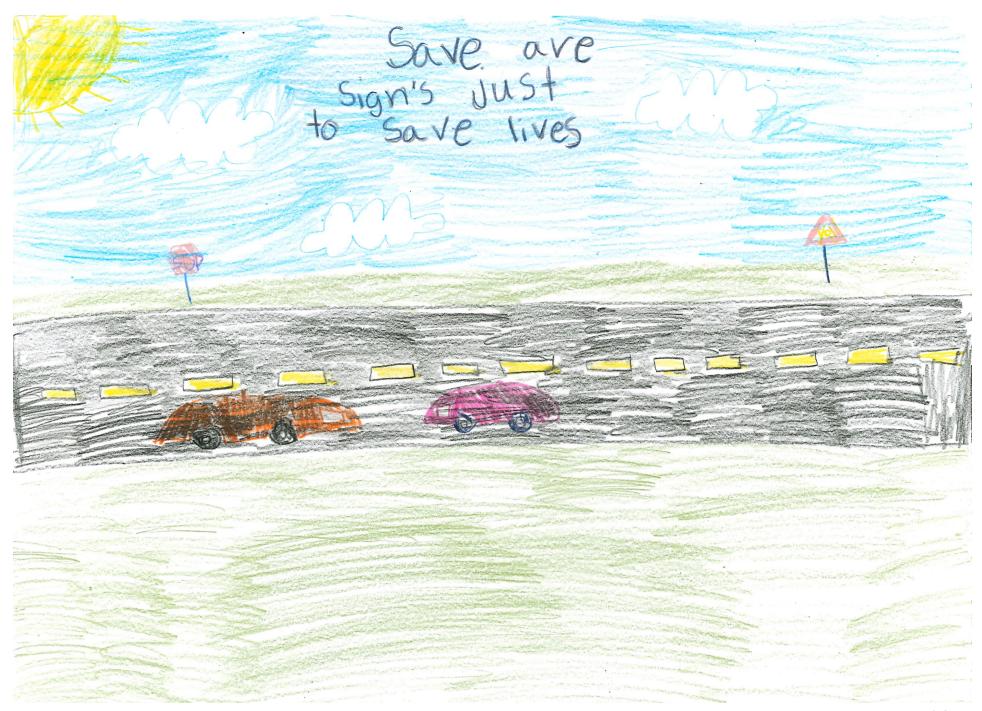

Road signs give information to drivers and prevent accidents.

Sign's are Good for the Road Because if. We don't Have Stopsight a Lote of People would crosh or can Die signs Help us survive thank

Quinn P. Hope-Page Public Schools, Hope