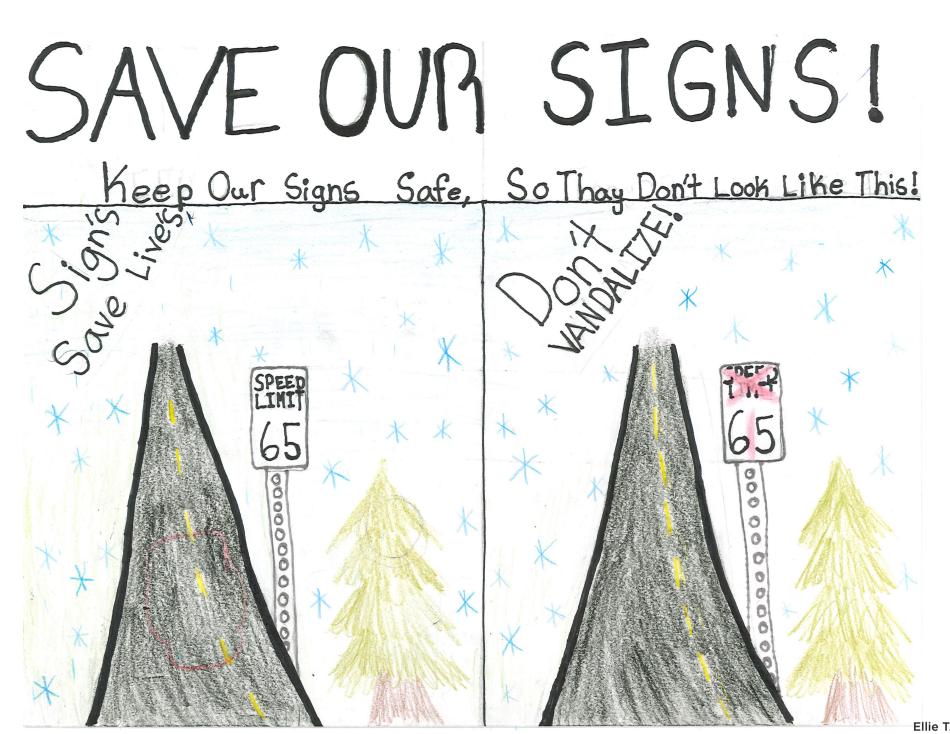

"SAVE OUR SIGNS!" Missing or damaged signs can lead to traffic accidents resulting in property damage, injury and death. Many local road agencies (i.e., county, city and township) across the state fight an expensive and constant battle to keep signs in place and in good repair. That effort costs tax dollars and valuable time that could be better spent on other important road maintenance and improvement efforts. Even the best driver can miss a corner or zoom unsafely through an intersection if signs are damaged or missing.

We need you to help, become a Sign Warrior today!

– North Dakota Local Technical Assistance Program Team

Rhonda Woodhams, Williams County Highway Department Office Manager, helped create the Sign Warrior calendar project.