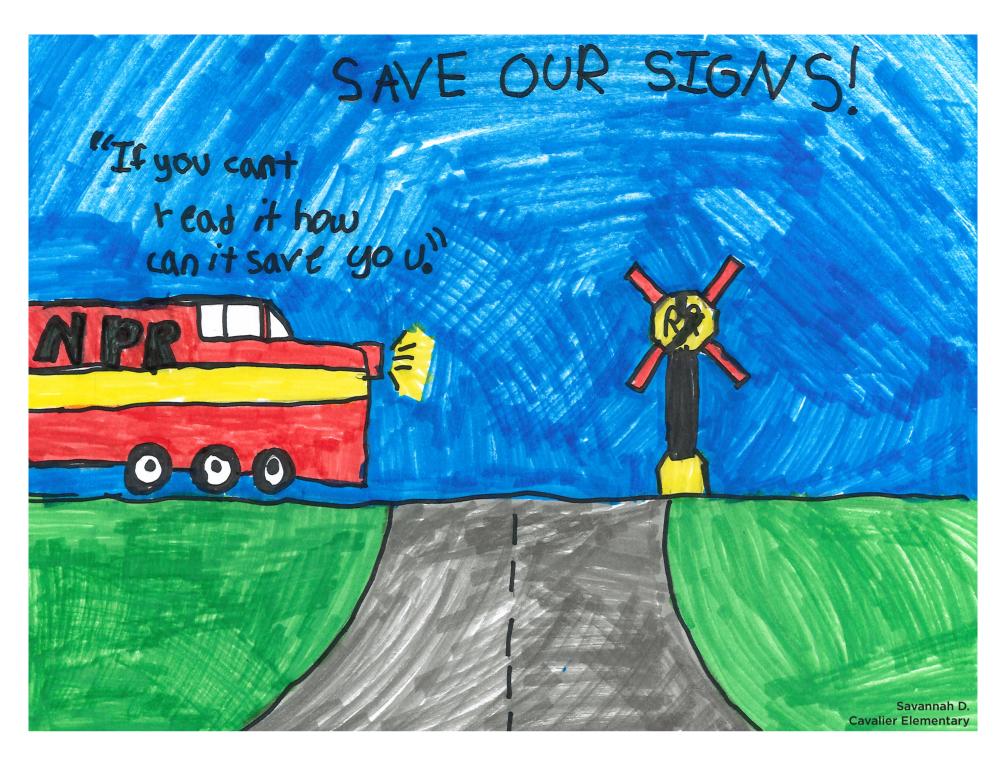

"SAVE OUR SIGNS!" Missing or damaged signs can lead to traffic accidents resulting in property damage, injury and death. Many local road agencies (i.e., county, city and township) across the state fight an expensive and constant battle to keep signs in place and in good repair. That effort costs tax dollars and valuable time that could be better spent on other important road maintenance and improvement efforts. Even the best driver can miss a corner or zoom unsafely through an intersection if signs are damaged or missing.

Road safety is a state of mind. Accident is an absence of mind.

Colton J. Cavalier Elementary