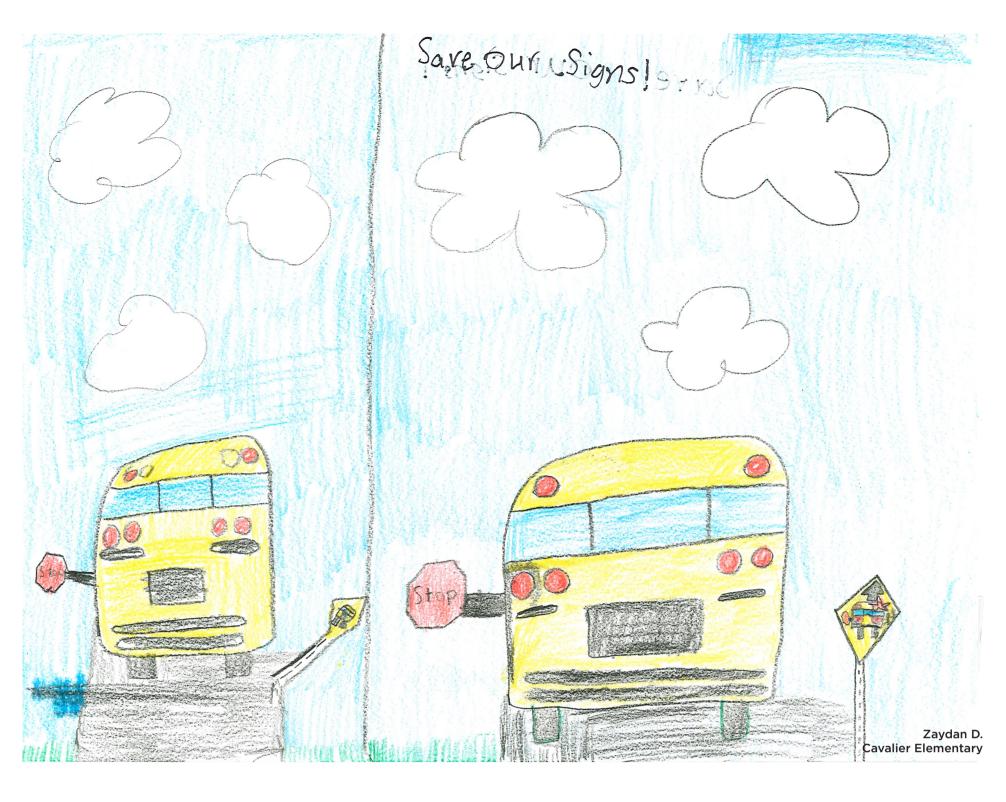

"SAVE OUR SIGNS!" Missing or damaged signs can lead to traffic accidents resulting in property damage, injury and death. Many local road agencies (i.e., county, city and township) across the state fight an expensive and constant battle to keep signs in place and in good repair. That effort costs tax dollars and valuable time that could be better spent on other important road maintenance and improvement efforts. Even the best driver can miss a corner or zoom unsafely through an intersection if signs are damaged or missing.

Road safety is a state of mind. Accident is an absence of mind.

Colton J. Cavalier Elementary