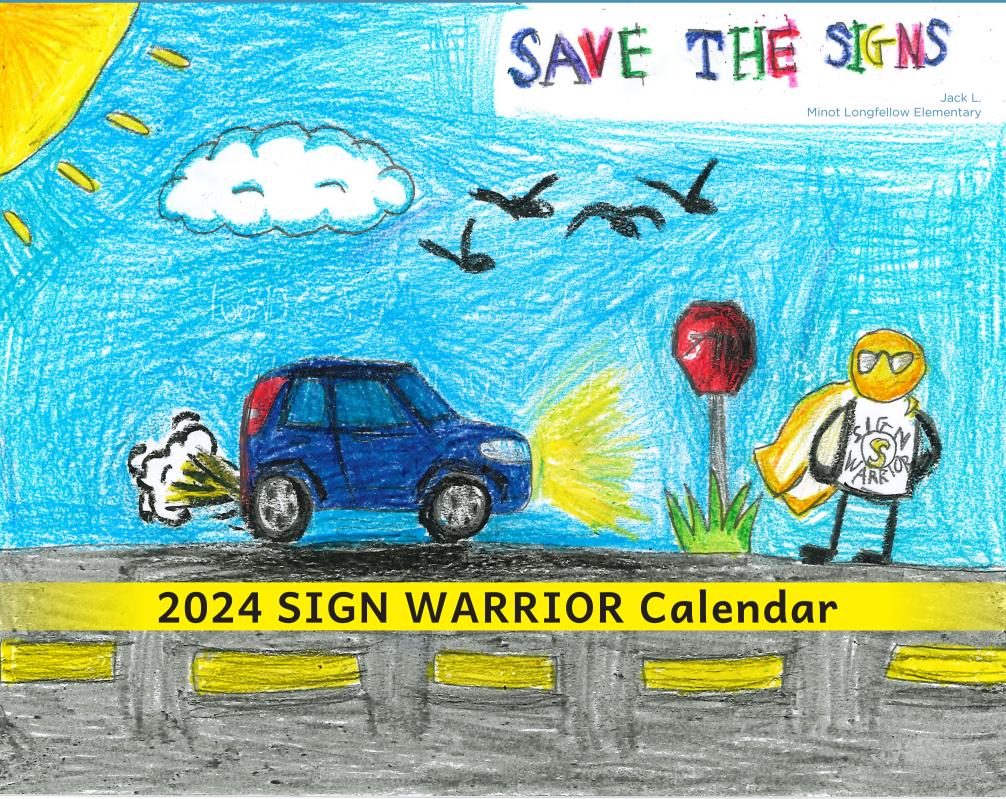

#### Become a Sign Warrior!

Imagine a Captain Marvel comic style of sign warrior hero that saves the day and foils sign vandalism. This hero protects our signs, keeping our roads safe so that we get home to our families each day. This hero also changes our outlook on the importance of signs and creates a culture of awareness and that saves lives.

"SAVE OUR SIGNS!" Missing or damaged signs can lead to traffic accidents resulting in property damage, injury and death. Many local road agencies (i.e., county, city and township) across the state fight an expensive and constant battle to keep signs in place and in good repair. That effort costs tax dollars and valuable time that could be better spent on other important road maintenance and improvement efforts. Even the best driver can miss a corner or zoom unsafely through an intersection if signs are damaged or missing.

We need you to help, become a Sign Warrior today!

- North Dakota Local Technical Assistance Program Team

Rhonda Woodhams, Williams County Highway Department Office Manager, helped create the Sign Warrior calendar project.