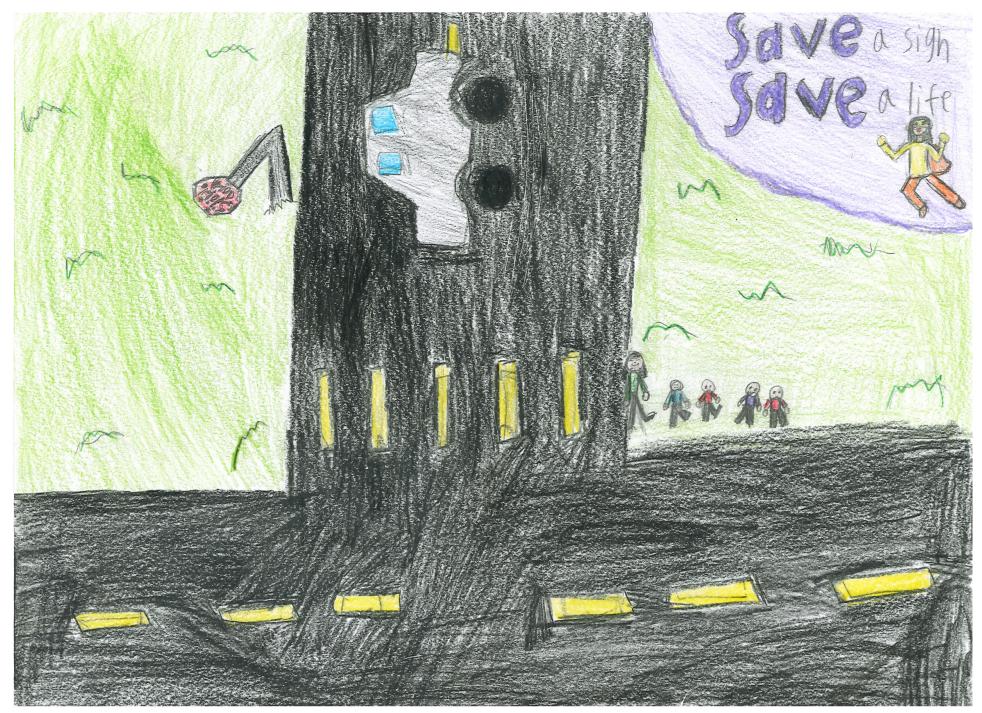

"SAVE OUR SIGNS!" Missing or damaged signs can lead to traffic accidents resulting in property damage, injury and death. Many local road agencies (i.e., county, city and township) across the state fight an expensive and constant battle to keep signs in place and in good repair. That effort costs tax dollars and valuable time that could be better spent on other important road maintenance and improvement efforts. Even the best driver can miss a corner or zoom unsafely through an intersection if signs are damaged or missing.

We need you to help, become a Sign Warrior today!

- North Dakota Local Technical Assistance Program Team

Rhonda Woodhams, Williams County Highway Department Office Manager, helped create the Sign Warrior calendar project.

Thanks to the fourth grade students who participated in our poster contest. Your efforts make this calendar possible and bring out the sign warrior in all of us. These new fourth grade superheroes are helping to get us all home safely every day. Way to go!