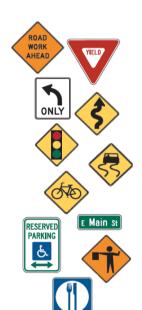

#### Did You Know . . .

The colors of street signs aren't just a coincidence. In fact, color psychology plays a major role in determining how each message catches drivers' and cyclists' attention alike. For example:

- Yellow = Permanent hazard areas, such as crosswalks and traffic lights
- Black and white = Motorist advisories, such as speed limit or one-way streets
- Blue = Less urgent information, such as a rest stop or dining
- **Green** = Travel information, such as a freeway exit number or street name
- Orange = Temporary hazard area, such as road work and construction

Sign shape also plays an important role in capturing drivers' attention. Sign shapes and their messages include:

- Diamond = Curve ahead
- Square = Caution
- **Rectangle** = Speed limit
- Circle = Railroad crossing
- Octagon = Stop sign