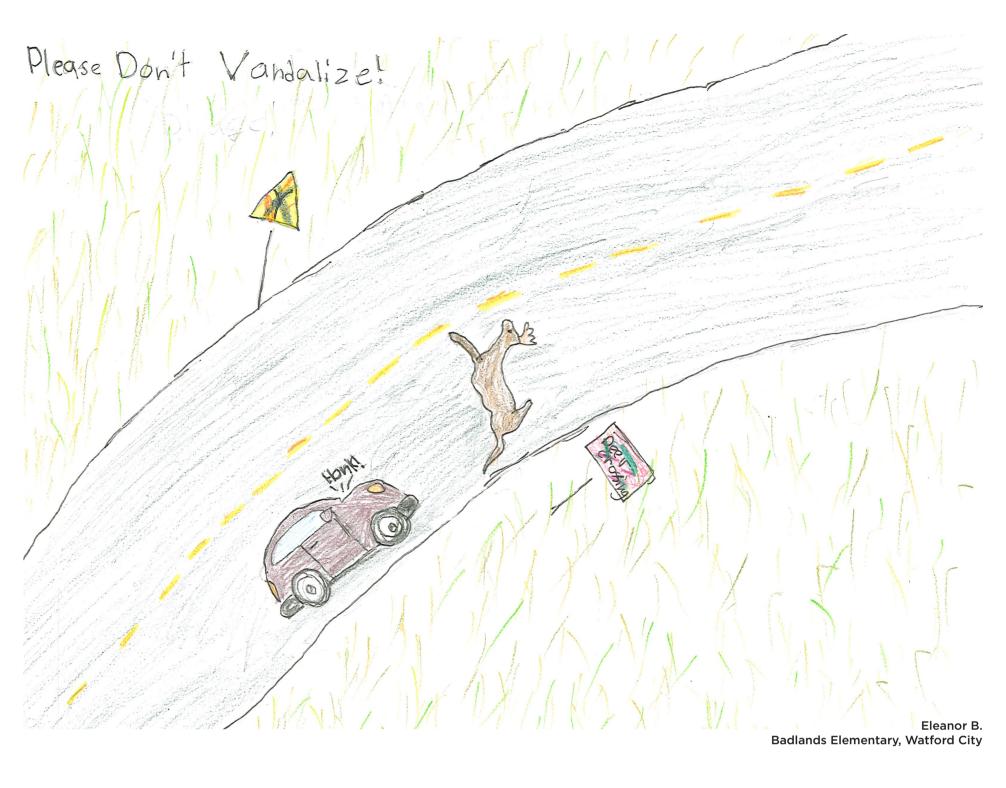

"SAVE OUR SIGNS!" Missing or damaged signs can lead to traffic accidents resulting in property damage, injury and death. Many local road agencies (i.e., county, city and township) across the state fight an expensive and constant battle to keep signs in place and in good repair. That effort costs tax dollars and valuable time that could be better spent on other important road maintenance and improvement efforts. Even the best driver can miss a corner or zoom unsafely through an intersection if signs are damaged or missing.

We need you to help, become a Sign Warrior today!

- North Dakota Local Technical Assistance Program Team

Rhonda Woodhams, Williams County Highway Department Office Manager, helped create the Sign Warrior calendar project.

Thanks to the fourth grade students who participated in our poster contest. Your efforts make this calendar possible and bring out the sign warrior in all of us. These new fourth grade superheroes are helping to get us all home safely every day. Way to go!