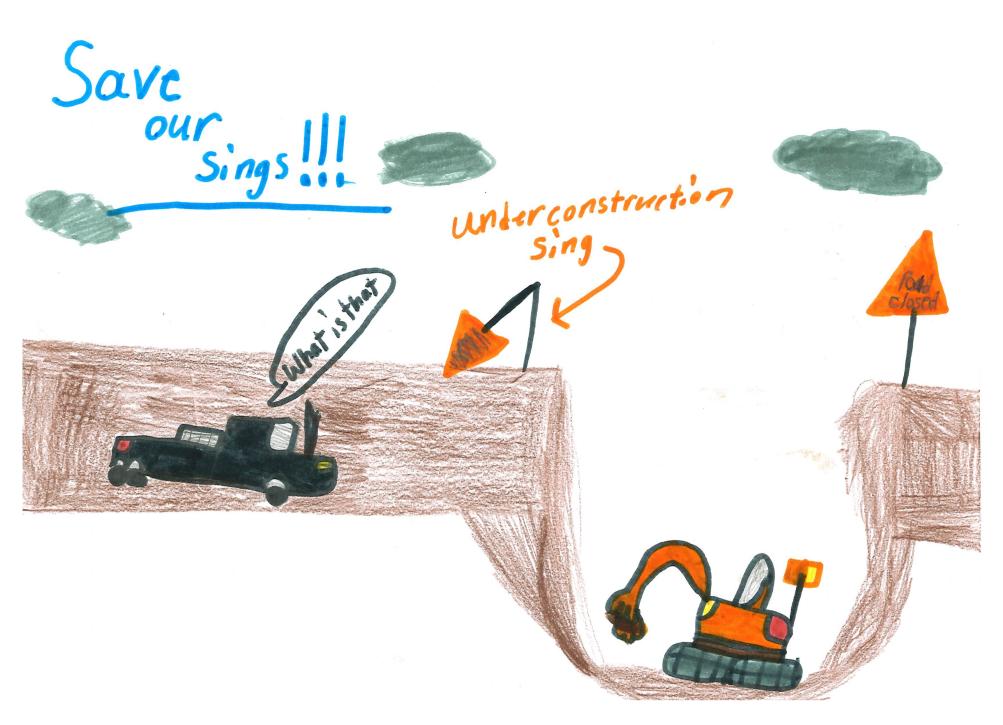

"SAVE OUR SIGNS!" Missing or damaged signs can lead to traffic accidents resulting in property damage, injury and death. Many local road agencies (i.e., county, city and township) across the state fight an expensive and constant battle to keep signs in place and in good repair. That effort costs tax dollars and valuable time that could be better spent on other important road maintenance and improvement efforts. Even the best driver can miss a corner or zoom unsafely through an intersection if signs are damaged or missing.

signs aren't trying to bossyou around, they
are trying to save lives solets save signs