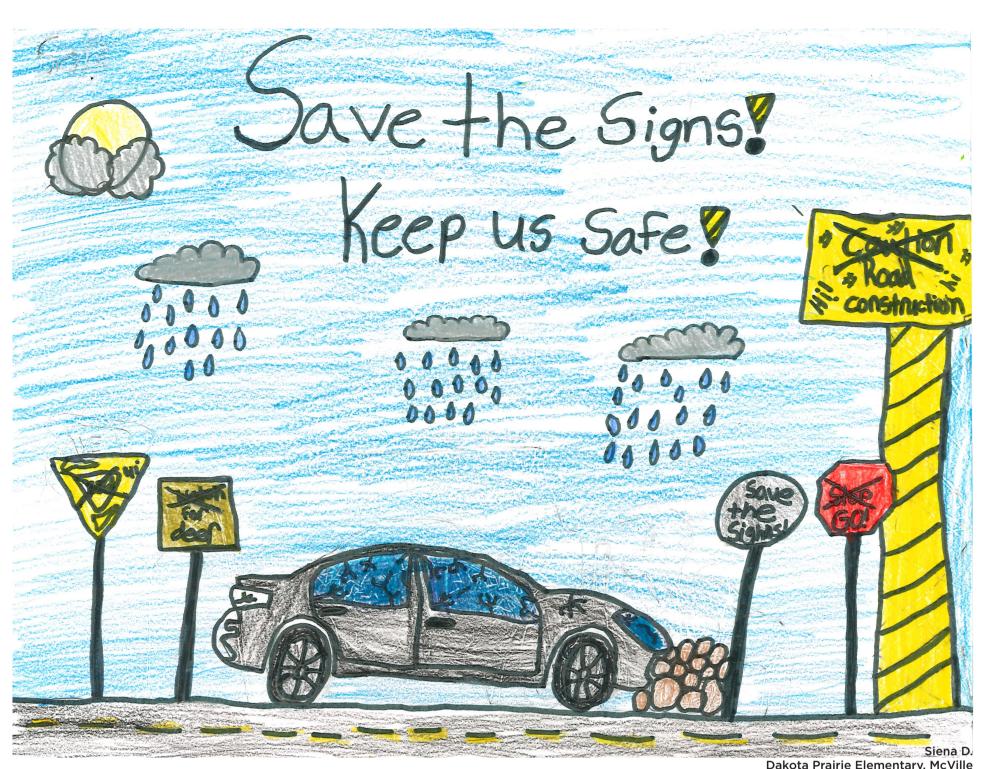

signs aren't trying to bossyou around, they
are trying to save lives solets save signs