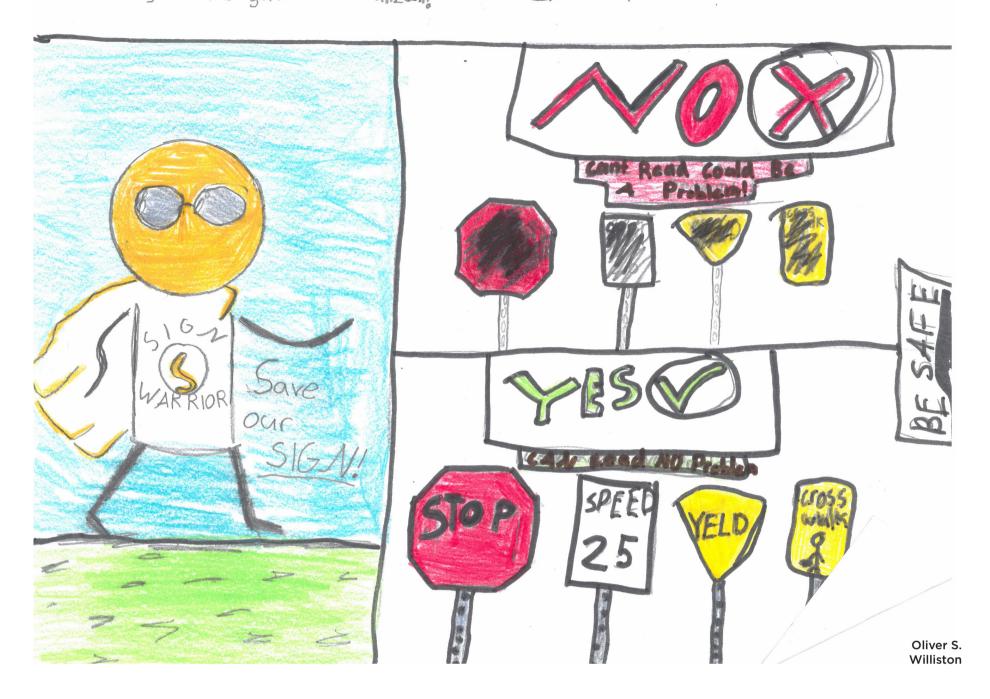

#### Become a Sign Warrior!

Imagine a Captain Marvel comic style of sign warrior hero that saves the day and foils sign vandalism. This hero protects our signs, keeping our roads safe so that we get home to our families each day. This hero also changes our outlook on the importance of signs and creates a culture of awareness and that saves lives.

"SAVE OUR SIGNS!" Missing or damaged signs can lead to traffic accidents resulting in property damage, injury and death. Many local road agencies (i.e., county, city and township) across the state fight an expensive and constant battle to keep signs in place and in good repair. That effort costs tax dollars and valuable time that could be better spent on other important road maintenance and improvement efforts. Even the best driver can miss a corner or zoom unsafely through an intersection if signs are damaged or missing.

We need you to help, become a Sign Warrior today!

- North Dakota Local Technical Assistance Program Team

Rhonda Woodhams, Williams County Highway Department Office Manager, helped create the Sign Warrior calendar project.