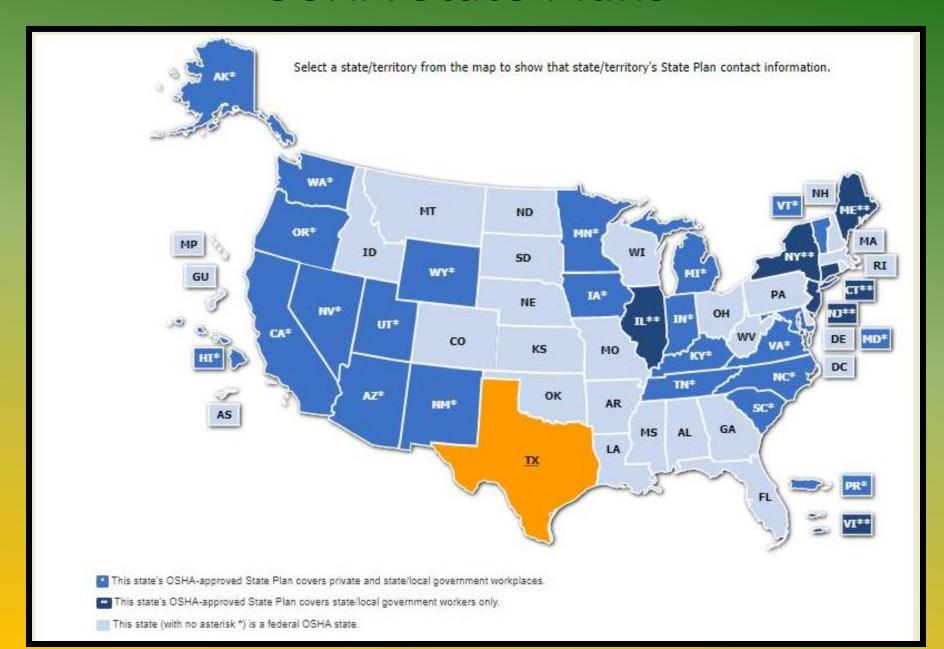

#### **OSHA State Plans**

#### **Know your Regulations!**

Minnesota, Iowa, and Wyoming have a state plan that covers **state and local government workers**, but does not cover federal **government** employers including USPS.

All <u>other</u> states in this region is a Federal OSHA State and does not includes state and local government workers!