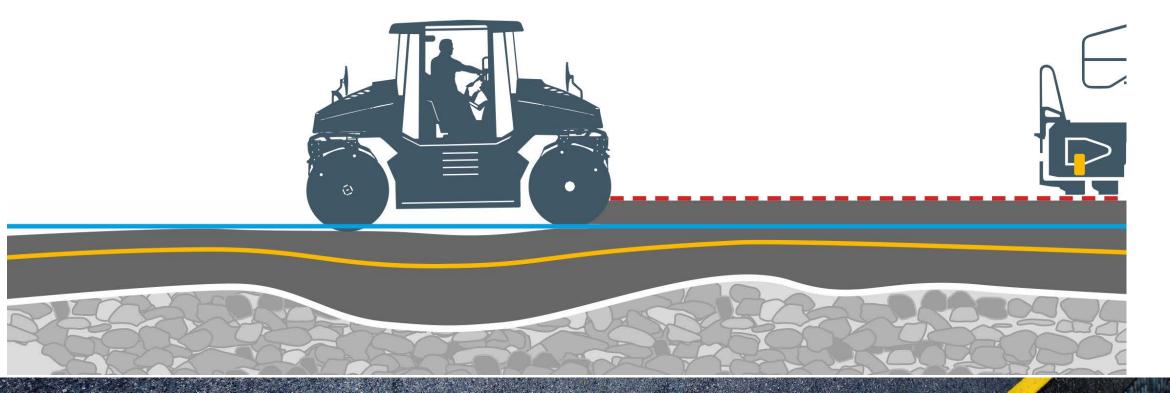

#### restore the surface to a specified profile

*bumps, ruts and other irregularities are removed* 

uniformed surface

## **Current Construction Practices**

## **Machine Guidance Milling**