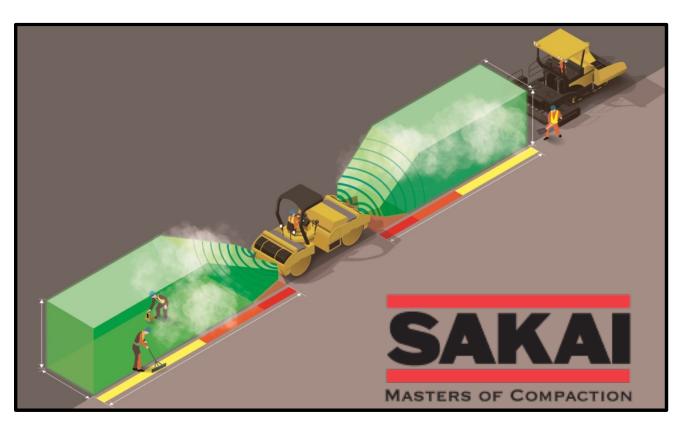

# New Innovations in the Paving World





# AVEWISE

## North Dakota Asphalt Conference





**Bryce Wuori CEO, Pavewise** 

## **Presentation Topics**

Equipment Innovations

- Hardware Innovations
- Software Innovations
- North Dakota SP393(23) Machine Guidance Milling Project
- 2024 North Dakota Research and Technology Project



## Equipment Innovations









## **Safety/Convenience Innovations**



PAVEWISE



Split Drum

#### Guardman



## Hardware Innovations



# Gauge Integrations

PAVEWISE





**Pavewise Notification** 

Project W235 has had 4 consecutive low density reading with guage 2A

**Density Notification** Guage 2A/Project W235

Gauge Shot-231- 90.45% Gauge Shot-232- 91.33% Gauge Shot-233- 89.88% Gauge Shot-234- 90.23%

See the map for all test results on project W235 or text controller now @guage 2A controller

## Gauge Integrations





## **RTDensity**<sub>Tm</sub>







## Intelligent Compaction







## **DPS Innovations**



Single Point Measurement



Behind the paver





## **Roller Mounted DPS**







## Software Innovations





## 

**The Leading Digital Stationing Platform** 

# One app to find your stationing.

+98

1521+98 16L ···

#### Station Read