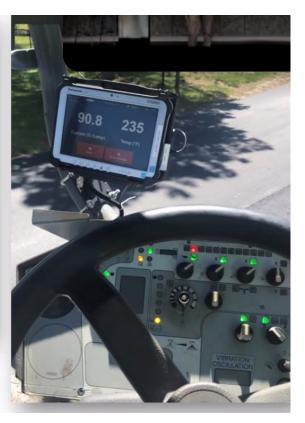

tions
- North Dakota SP393(23) Machine Guidance Milling Project
- 2024 North Dakota Research and Technology Project



## Equipment Innovations









## **Safety/Convenience Innovations**



PAVEWISE



Split Drum

#### Guardman



## Hardware Innovations



# Gauge Integrations

PAVEWISE





**Pavewise Notification** 

Project W235 has had 4 consecutive low density reading with guage 2A

**Density Notification** Guage 2A/Project W235

Gauge Shot-231- 90.45% Gauge Shot-232- 91.33% Gauge Shot-233- 89.88% Gauge Shot-234- 90.23%

See the map for all test results on project W235 or text controller now @guage 2A controller

## Gauge Integrations





## **RTDensity**<sub>Tm</sub>







## Intelligent Compaction







## **DPS Innovations**



Single Point Measurement



Behind the paver





## **Roller Mounted DPS**







## Software Innovations





## 

**The Leading Digital Stationing Platform** 

# One app to find your stationing.

+98

1521+98 16L ···

#### Station Reading

A station is the horizontal measurement along the Survey Center Line of a project. One hundred feet make up a Highway Station.

#### Station Finder

Active GPS tracking allows you to view your current location.

#### 5ft Accuracy

+

Factors that affect GPS accuracy are categorized into three portions; position of satellites, features of GPS receivers, and the signal effect from surrounding environment.

#### Documentation

#### **Centralized communication.**





# **AnStation**

#### **Pavewise Ground Truth Stations**



PAVEWISE

100% Certified Project Weather Tracking

**Specification Complia