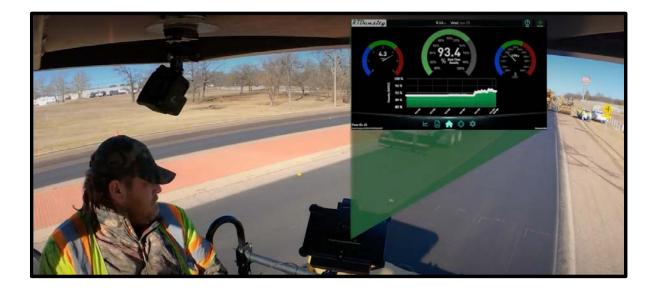

# Gauge Integrations

PAVEWISE

**Pavewise Notification** 

Project W235 has had 4 consecutive low density reading with guage 2A

**Density Notification** Guage 2A/Project W235

Gauge Shot-231- 90.45% Gauge Shot-232- 91.33% Gauge Shot-233- 89.88% Gauge Shot-234- 90.23%

See the map for all test results on project W235 or text controller now @guage 2A controller

## Gauge Integrations