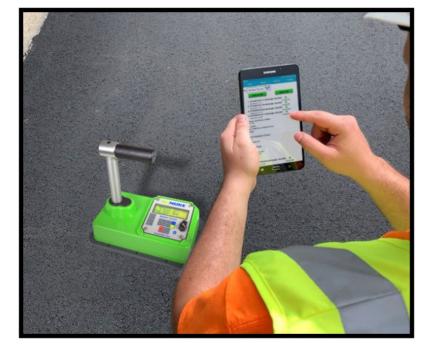

# Gauge Integrations

PAVEWISE

**Pavewise Notification** 

Project W235 has had 4 consecutive low density reading with guage 2A

**Density Notification** Guage 2A/Project W235

Gauge Shot-231- 90.45% Gauge Shot-232- 91.33% Gauge Shot-233- 89.88% Gauge Shot-234- 90.23%

See the map for all test results on project W235 or text controller now @guage 2A controller

## Gauge Integrations