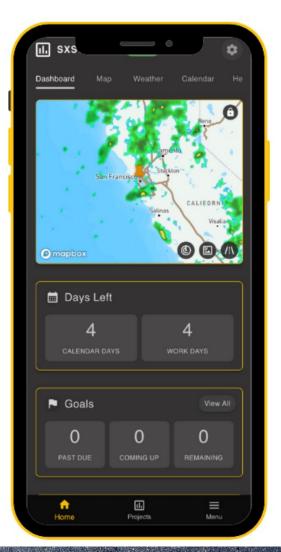

## 

**The Leading Digital Stationing Platform** 

# One app to find your stationing.

+98

1521+98 16L ···

#### Station Reading

A station is the horizontal measurement along the Survey Center Line of a project. One hundred feet make up a Highway Station.

#### Station Finder

Active GPS tracking allows you to view your current location.

#### 5ft Accuracy

+

Factors that affect GPS accuracy are categorized into three portions; position of satellites, features of GPS receivers, and the signal effect from surrounding environment.

#### Documentation

#### **Centralized communication.**