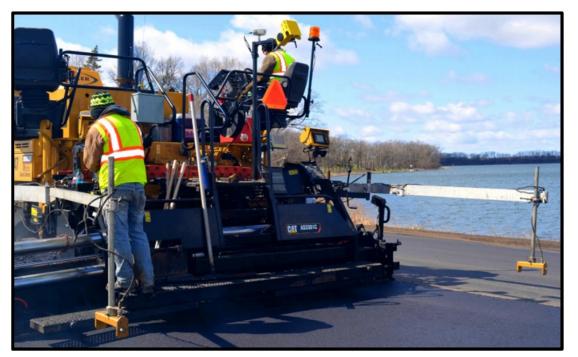

## **DPS Innovations**

Single Point Measurement

Behind the paver

## **Roller Mounted DPS**