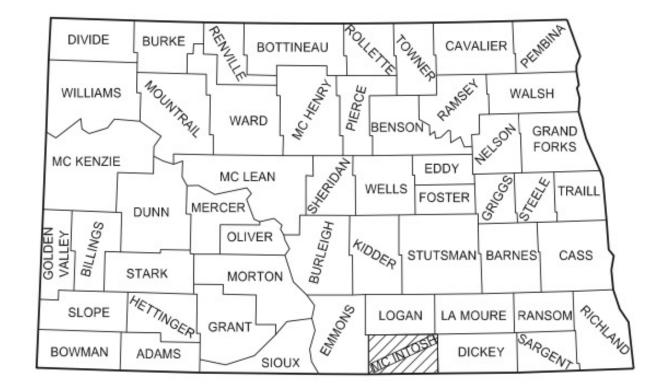

#### NH-2-013(071)232

McIntosh County E Wishek E to JCT 30 Mill / Overlay

> SP 393(23) Page 1 of 3