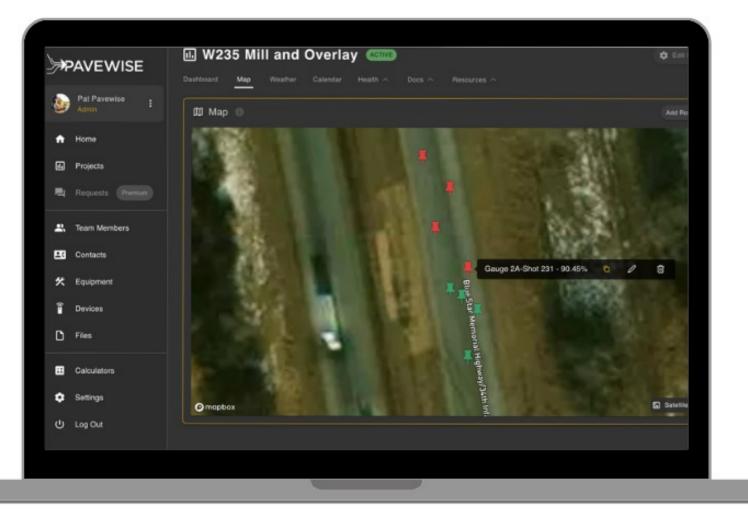

# Gauge Integrations

PAVEWISE

**Pavewise Notification** 

Project W235 has had 4 consecutive low density reading with guage 2A

**Density Notification** Guage 2A/Project W235

Gauge Shot-231- 90.45% Gauge Shot-232- 91.33% Gauge Shot-233- 89.88% Gauge Shot-234- 90.23%

See the map for all test results on project W235 or text controller now @guage 2A controller