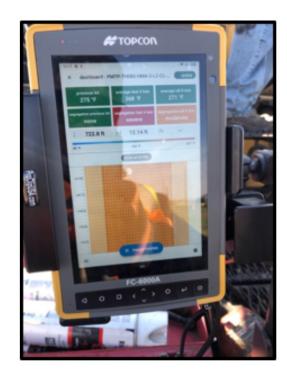

# Gauge Integrations

PAVEWISE

**Pavewise Notification** 

Project W235 has had 4 consecutive low density reading with guage 2A

**Density Notification** Guage 2A/Project W235

Gauge Shot-231- 90.45% Gauge Shot-232- 91.33% Gauge Shot-233- 89.88% Gauge Shot-234- 90.23%

See the map for all test results on project W235 or text controller now @guage 2A controller

## Gauge Integrations