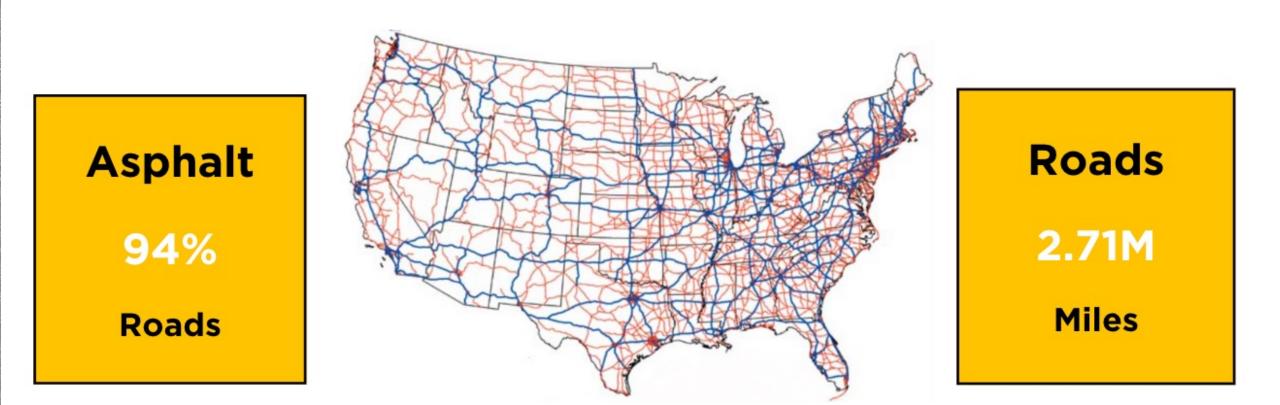

## North Dakota Asphalt Conference

**Bryce Wuori CEO, Pavewise** 

## **Presentation Topics**

Equipment Innovations

- Hardware Innovations
- Software Innovations
- North Dakota SP393(23) Machine Guidance Milling Project
- 2024 North Dakota Research and Technology Project