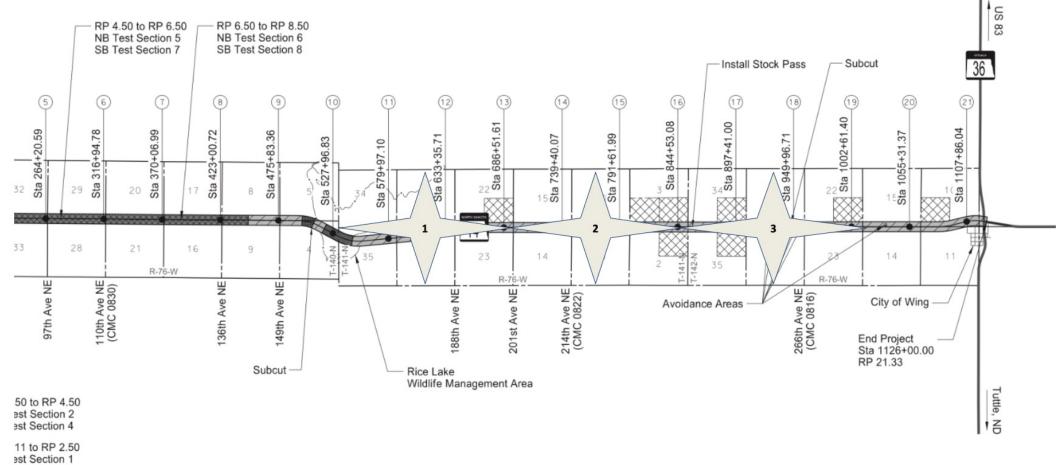

## **Research and Technology Project**

PAVEWISE

FTF-X-SS-1-014(014)000 Burleigh County Sterling to Wing Milling, Widening, Pipe Replacement and Extensions, HMA, Cement Stabilized Full Depth Reclamation

#### **Roller Test Sections**

est Section 3

#### **Roller Test Sections**

**#1** Traditional Operator

#### #2 Semi-Autonomous

#### **#3 Full-Autonomous**

ASSESS OF THE

**ASPHALTPRO** 

PAVEWISE

PAVEMENT ASSOCIATION